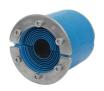

# Roxtec RS seal with SL **GRP**

Round penetration seal for a single cable or pipe in composite structures.

The Roxtec RS with SL GRP is a round seal for a single cable or pipe with a glass reinforced polyester sleeve. The entry seal has two halves with removable layers making it adaptable to cables and pipes of different sizes. The GRP sleeve is laminated or glued to the composite structure.

## Structure of installation

Mounting type

Lamination