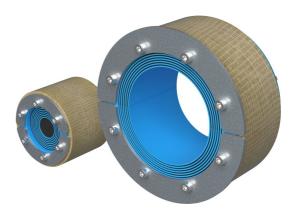

# Roxtec RS seal with SL **GRP**

Round penetration seal for a single cable or pipe in composite structures.

The Roxtec RS with SL GRP is a round seal for a single cable or pipe with a glass reinforced polyester sleeve. The entry seal has two halves with removable layers making it adaptable to cables and pipes of different sizes. The GRP sleeve is laminated or glued to the composite structure.

## Structure of installation

Mounting type

Lamination

## **Sealing components**

SL GRP sleeve

For detailed information, please visit roxtec.com.

The product information provided by Roxtec does not release the purchaser of the Roxtec system, or part thereof, from the obligation to independently determine the suitability of the products for